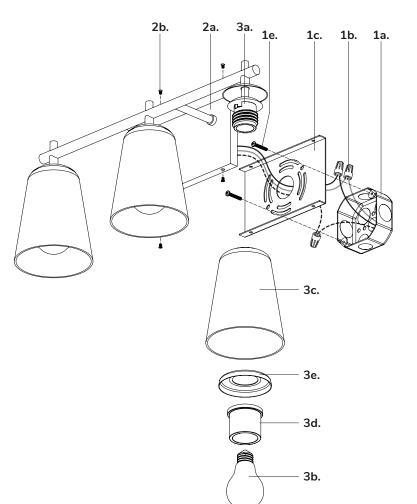

# Step 1

Remove fixture from its original package.

## Step 2

Separate mounting plate (1c) from canopy (2a) by removing canopy screws (2b).

## Step 3

Attach mounting plate (1c) to electrical junction box (1a) using junction box screws provided (1e) in hardware package.

#### Step 4

Make proper electrical connections (**black** to **hot** "L", **white** to **neutral** "N", **ground** to **"GND"**) with wire nuts (1b) provided in hardware package.

### Step 5

Attach canopy (2a) to mounting plate (1c) with canopy screws (2b).

### Step 6

Secure glass (3c) to fixture (3a), followed by metal cap (3e) and secure with glass connector (3d). Install the recommended lamp (3b) (not provided) (referred on the socket label for maximum wattage and type) to fixture socket.